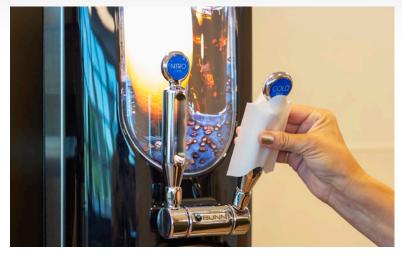

# **Faucet Adapters**

Your existing equipment and servers can be part of a clean contact beverage program. Stainless-steel faucet adapters attach to BUNN Soft Heat®, ThermoFresh®, and tea dispensers, allowing for easy cup-push service.