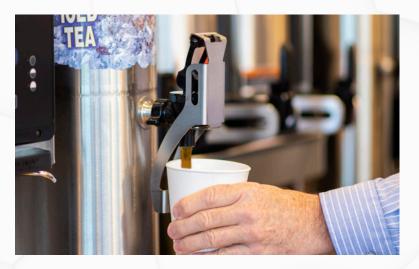

# **Push-Style Faucets**

BUNN servers, new or old, can be outfitted with push-style faucets that emphasize clean contact. These faucets are easy to install and require little effort to dispense.