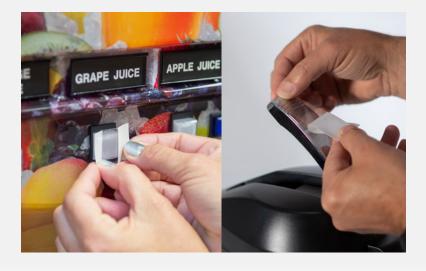

#### Anti-Microbial Film

These films cover your common contact points and allow your equipment to function normally and won't leave a sticky residue when replaced.

Available in full sheets or pre-cut sizes

# Tap-Kins™

Equipment that relies on handles can now be a reliable way to dispense beverages while ensuring clean contact.

Tap-Kins are biodegradable and recyclable sleeves that users can easily take from

a dispenser, slide over any handle, and discard without any direct surface contact.

- Dispenser and sleeves sold separately
- Sleeves are sold by the case; 300 sleeves per roll and 10 rolls per case