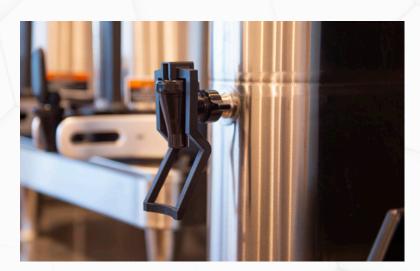

# **Faucet Adapters**

Your existing equipment and servers can be part of a clean contact beverage program. Stainless-steel faucet adapters attach to BUNN Soft Heat®, ThermoFresh®, and tea dispensers, allowing for easy cup-push service.