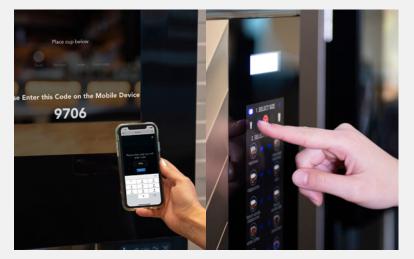

#### VirtualTOUCH™

A touchless beverage selection and dispensing solution from BUNN. Now your customers can conveniently select and dispense a beverage without touching the machine.

- BUNNlink® enabled machines can use QR codes and mobile devices to place beverage orders
- Optional technology on Crescendo machines allows users to select beverages by hovering a finger over the controls